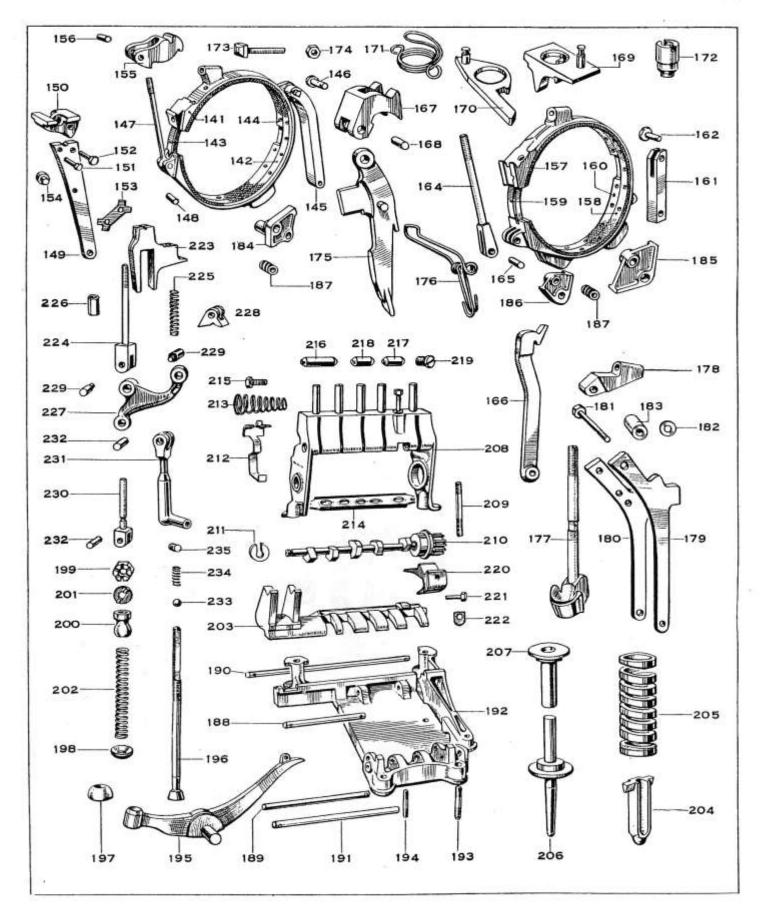

|               |                                        |              |           |                                                                                                                 |                                         |                                        |

When ordering please quote part and chassis number NOT plate Reference.

### Talbot AX65



When ordering please quote part and chassis number NOT plate Reference.

20



When ordering please quote part and chassis number NOT plate Reference.

### Talbot AX65



When ordering please quote part and chassis number NOT plate Reference.

22

#### REAR AXLE

## Talbot AX65

| Plate<br>No. | Part No. | Description                                                                            |                                       | Part No.<br>Modification<br>or Remarks | Plate<br>No. | Part No.             | Description                                  | No.   | Part No.<br>Modification<br>or Remarks |
|--------------|----------|----------------------------------------------------------------------------------------|---------------------------------------|----------------------------------------|--------------|----------------------|----------------------------------------------|-------|----------------------------------------|
|              |