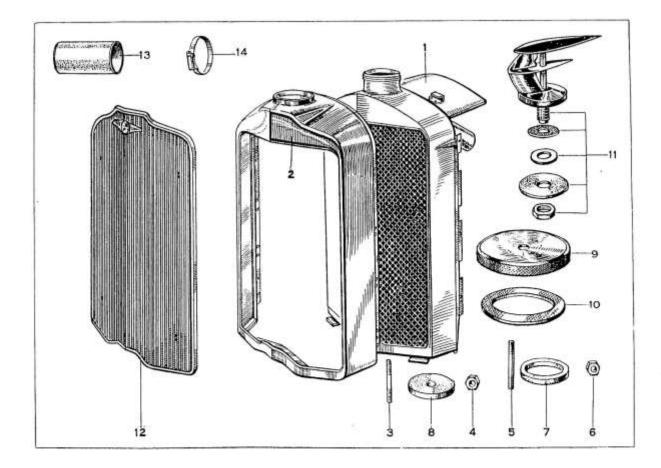

| required)                                                | 1      |                                        | 13           |          |                                                            | 8                                         |
| 5            | 306968        | Radiator Pad Packing Washer                              | 1      | 23                                     | 14           | 307988   |                                                            | 4                                         |
|              | 307573        | Radiator Pad Packing Washer. (Fitted when required)      | 1      |                                        |              |          | No. 4)                                                     | 3                                         |

÷ 2



#### When ordering please quote part and chassis number NOT plate Reference,

#### PETROL TANK

## Talbot AX65

| Plate<br>No. | Part No. | Description                                                      | No.   | Part No.<br>Modification<br>or Remarks | Plate<br>No. | Part No. | Description                                                                                                     | No.    | Part No.<br>Modification<br>or Remarks |
|--------------|----------|------------------------------------------------------------------|-------|----------------------------------------|--------------|----------|-----------------------------------------------------------------------------------------------------------------|--------|----------------------------------------|
|              |