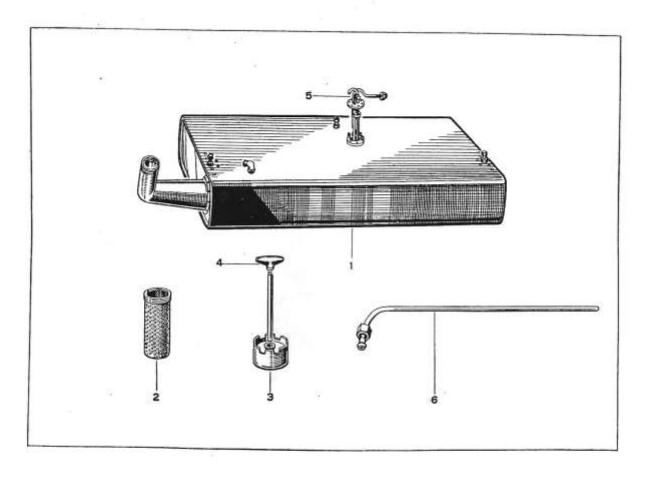

|              | 309862   | Banjo fixing Plug                                                                                               |        | 8                                      |
| 4            | 40213    | Dipper Rod and Luggage Carrier Key                               | i     |                                        |              | 309437   | Clip for Petrol Pipe                                                                                            | 8      | í                                      |
| 5            | 201767   | Tank Unit. (Hobson) K.S.471                                      |       |                                        | 1            |          | 1000 Research and a second state of the second s | +. 0   | Ŀ                                      |



When ordering please quote part and chassis number NOT plate Reference.

#### SILENCER

### Talbot AX65

| Plate<br>No. | Part No.                  | Description No.                                                                                                                  | Part No.<br>Modification<br>or Remarks | Plate<br>No. | Part No.                             | Description                                                     | No.         | Part No.<br>Modification<br>or Remarks |
|--------------|---------------------------|----------------------------------------------------------------------------------------------------------------------------------|----------------------------------------|--------------|--------------------------------------|-------------------------------