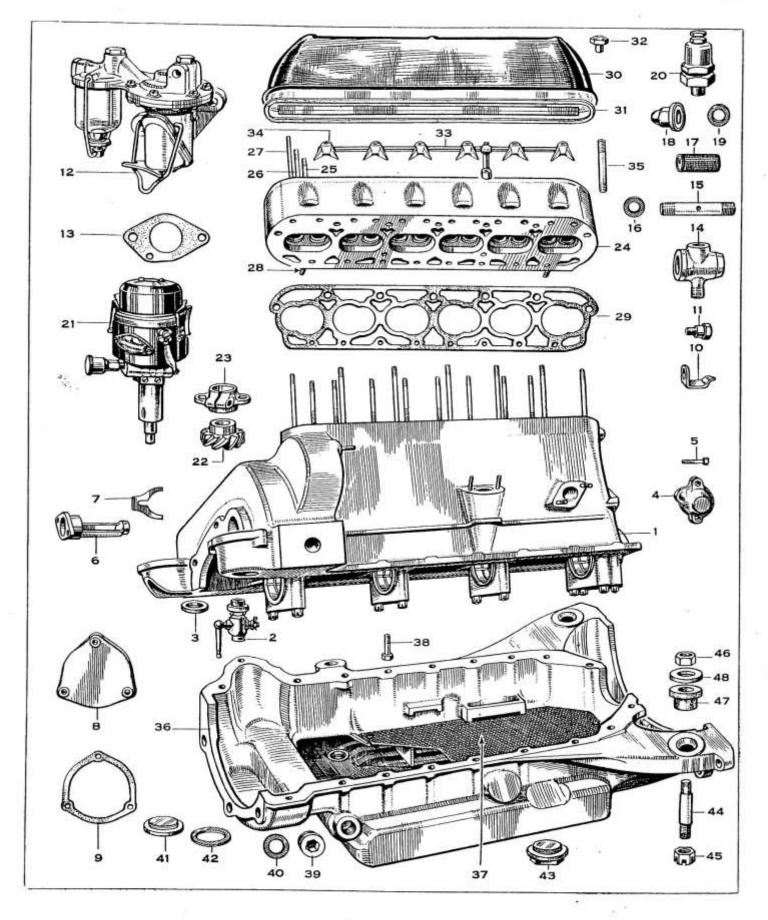

|            |                                        |

When ordering please quote part and chassis number NOT plate Reference.

12 Talbot Appendix

### ENGINE

# Talbot AX65



When ordering please quote part and chassis number NOT plate Reference.

10

#### ENGINE

# Talbot AX65



When ordering please quote part and chassis number NOT plate Reference.

#### ENGINE (continued) - OIL PUMP - CARBURETTOR

# Talbot AX65

| Plate<br>No. | Dart No.            | . Description                              | No.      | Part No.<br>Modification<br>or Remarks | Plate<br>No. | Part No.     | Description                                                  | No. | Part No.<br>Modification<br>or Remarks |
|--------------|---------------------|--------------------------------------------|----------|----------------------------------------|--------------|--------------|--------------------------------------------------------------|-----|----------------------------------------|
|