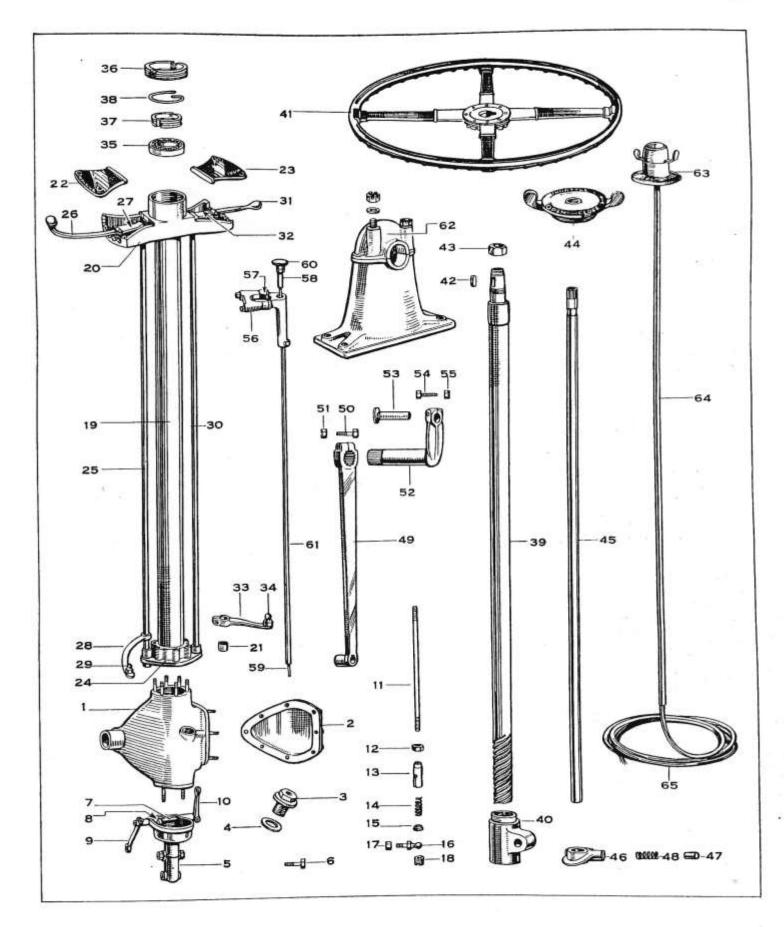

| 201740   | Front Dumb Iron. N.S. and Bumpe             |          |                                        |
| 63           | 307347      | Steering Switch c/w Horn Push and 24BA<br>Screws. Rotax SP/CT.1                          | 1       |                                        | 1            | 201740   | Support (after 600 cars)                    | . 1      |                                        |
|              |             |                                                                                          |         |                                        |              |          |                                             |          |                                        |

When ordering please quote part and chassis number NOT plate Reference.

### Talbot AX65



When ordering please quote part and chassis number NOT plate Reference.

#### FRAME (continued)

## Talbot AX65

| Plate<br>No. | Part No. | Description                                                        | No.               | Part No.<br>Modification<br>or Remarks | Plate<br>No. | Part No.         | Description                                                                    | No.  | Part No.<br>Modification<br>or Remarks |
|--------------|----------|--------------------------------------------------------------------|-------------------|----------------------------------------|--------------|------------------|--------------------------------------------------------------------------------|------|----------------------------------------|
| 7            | 307865   | Silent Bloc Bus