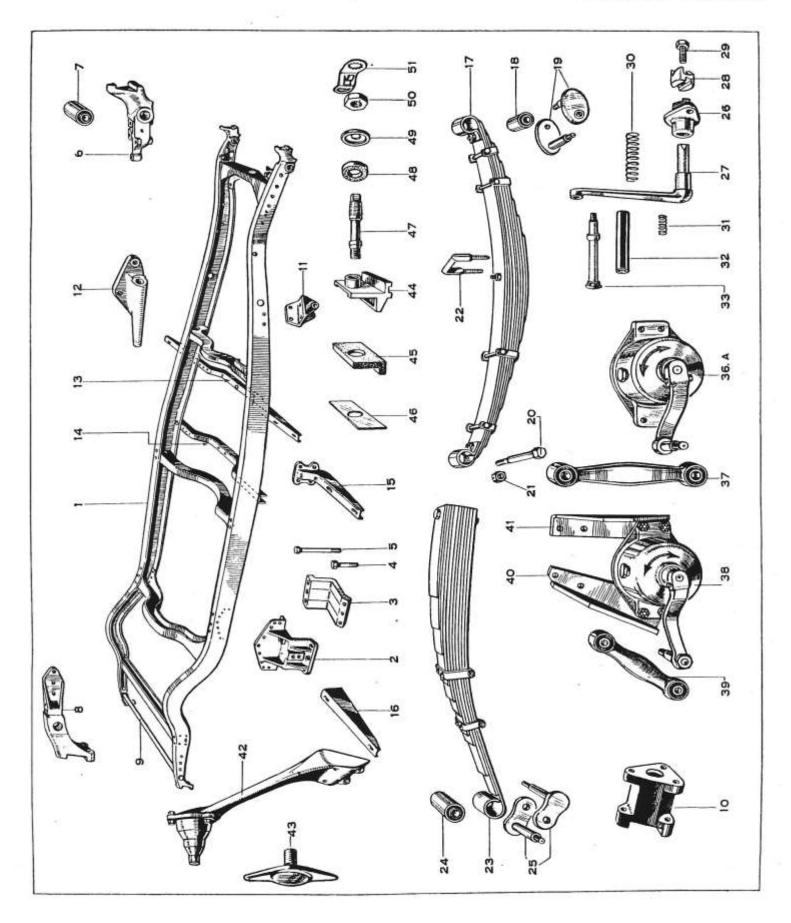

|                                        |              | 307031           |                                                                                                                | . 2                                     |                                        |
|              | 312383   | Operating Rod (Rear)                                     | 2                                        |                                        |              | 307032           | Locking Nut                                                                                                    | . 2                                     |                                        |

When ordering please quote part and chassis number NOT plate Reference.

**12 Talbot Appendix** 

FRAME

### Talbot AX65



When ordering please quote part and chassis number NOT plate Reference.

35

#### TECALEMITE LUBRICATION FITTINGS

### Talbot AX65

| Plate<br>No. | Part No.       | Description                                                              | No.        | Part No.<br>Modification<br>or Remarks | Plate<br>No. | Part No. | Description                                                                    | No.  | Part No.<br>Modification<br>or Remarks |
|--------------|----------------|--------------------------------------------------------------------------|------------|----------------------------------------|--------------|----------|--------------------------------------------------------------------------------|------|----------------------------------------|
|              |