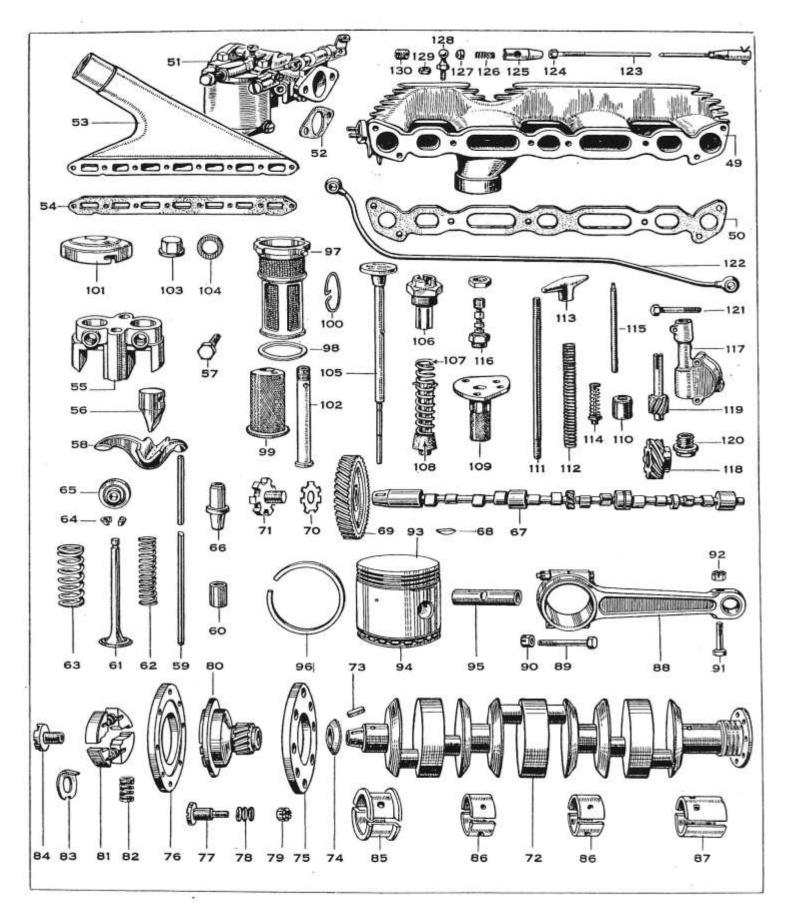

|            |                                        |

When ordering please quote part and chassis number NOT plate Reference.

12 Talbot Appendix

### ENGINE

# Talbot AX65



When ordering please quote part and chassis number NOT plate Reference.

10

#### ENGINE

# Talbot AX65



When ordering please quote part and chassis number NOT plate Reference.

#### ENGINE (continued) - OIL PUMP - CARBURETTOR

# Talbot AX65

| Plate<br>No. | Dart No.            | . Description                              | No.      | Part No.<br>Modification<br>or Remarks | Plate<br>No. | Part No.     | Description                                                  | No. | Part No.<br>Modification<br>or Remarks |
|--------------|---------------------|--------------------------------------------|----------|----------------------------------------|--------------|--------------|--------------------------------------------------------------|-----|----------------------------------------|
| 126          | f 303571            | Spring (for 1st 600 cars)                  | 2        |