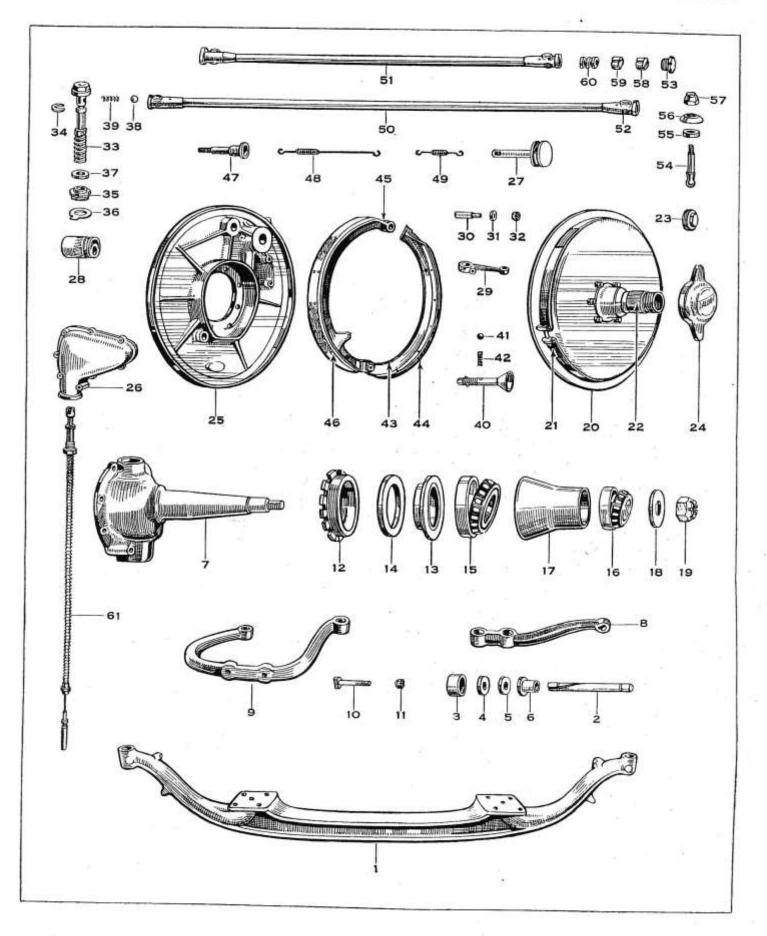

| 4 8       |                                        |

When ordering please quote part and chassis number NOT plate Reference.

### Talbot AX65



When ordering please quote part and chassis number NOT plate Reference.

28

#### ROAD WHEELS - STEERING

### Talbot AX65

| Plate<br>No. | Part No.         | Description